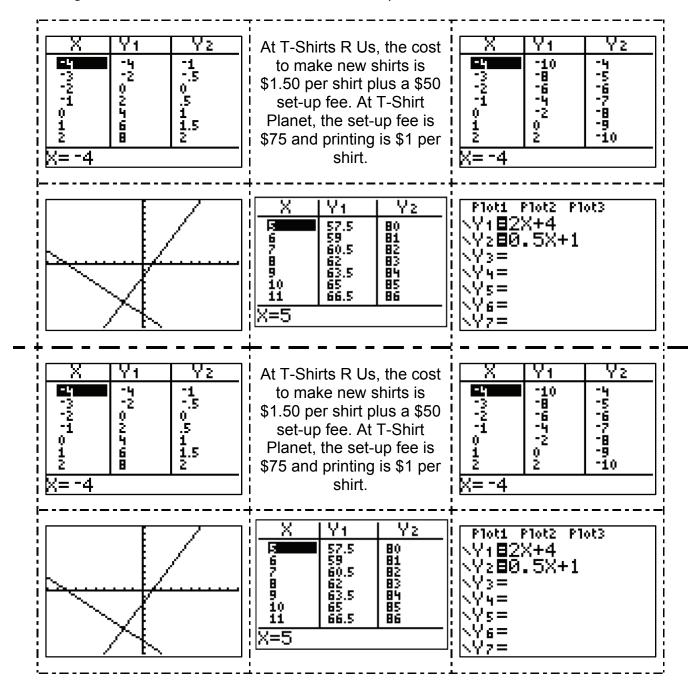

| apart the <b>Match</b> 'Em Up Ca<br>e system of linear equations | . Each card |            |            |    |  |
|------------------------------------------------------------------|-------------|------------|------------|----|--|
| n you have found the correc                                      | t solution. |            |            |    |  |
|                                                                  |             |            |            |    |  |
|                                                                  |             |            |            |    |  |
|                                                                  |             |            |            |    |  |
|                                                                  |             |            |            |    |  |
|                                                                  |             |            |            |    |  |
|                                                                  |             |            |            |    |  |
|                                                                  |             |            |            |    |  |
|                                                                  |             |            |            |    |  |
|                                                                  |             |            |            |    |  |
|                                                                  |             |            |            |    |  |
|                                                                  |             |            |            |    |  |
|                                                                  |             |            |            |    |  |
|                                                                  |             |            |            |    |  |
|                                                                  |             |            |            |    |  |
|                                                                  |             |            |            |    |  |
|                                                                  |             | ı          |            |    |  |
| nmunicating About Mather                                         |             |            |            | _  |  |
| could you use a table to de                                      | termine the | point of i | ntersectio | า? |  |
|                                                                  |             |            |            |    |  |

## Match 'Em Up Cards

Cut along the bold dotted line. Two sets of cards are provided.